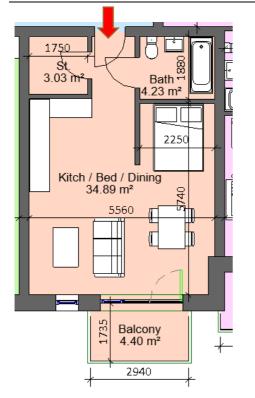

| Sector 8A                                                   |                |           |
|-------------------------------------------------------------|----------------|-----------|
| Block 1, Apartment 10, 21, 43, 65, 87, 109                  |                |           |
| Studio Apartn                                               | nent           |           |
| Total Area                                                  | Min. req. area | Proposed  |
| Total<br>Apartment<br>Area                                  | 37sq.m         | 38.07sq.m |
| Total Kitchen<br>/ Living /<br>Dining /<br>Bedroom          | 30sq.m         | 30.41sq.m |
| Agg. Storage                                                | 3sq.m          | 3sq.m     |
| Private Open<br>Space                                       | 4sq.m          | 5.69sq.m  |
| Dual Aspect                                                 |                | NO        |
| Floor area<br>10% greater<br>than<br>minimum<br>floor area? |                | NO        |