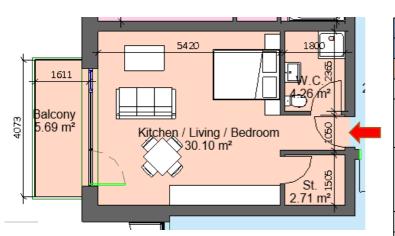

| Sector 8A                                                   |                |           |
|-------------------------------------------------------------|----------------|-----------|
| Block 1, Apartment 10, 21, 43, 65, 87, 109                  |                |           |
| Studio Apartn                                               | nent           |           |
| Total Area                                                  | Min. req. area | Proposed  |
| Total<br>Apartment<br>Area                                  | 37sq.m         | 38.07sq.m |
| Total Kitchen<br>/ Living /<br>Dining /<br>Bedroom          | 30sq.m         | 30.41sq.m |
| Agg. Storage                                                | 3sq.m          | 3sq.m     |
| Private Open<br>Space                                       | 4sq.m          | 5.69sq.m  |
| Dual Aspect                                                 |                | NO        |
| Floor area<br>10% greater<br>than<br>minimum<br>floor area? |                | NO        |