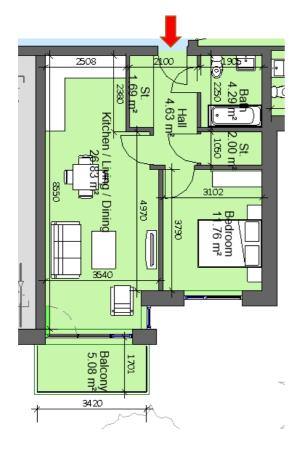

| Sector 8A                                                   |                |           |
|-------------------------------------------------------------|----------------|-----------|
| Block 1, Apartment 8, 19, 42, 64, 85, 107                   |                |           |
| 1 Bed 2 Perso                                               | n              |           |
| Total Area                                                  | Min. req. area | Proposed  |
| Total<br>Apartment<br>Area                                  | 45sq.m         | 53.38sq.m |
| Total Kitchen<br>/ Living /<br>Dining                       | 23sq.m         | 26.83sq.m |
| Bedroom 1                                                   | 11.4sq.m       | 11.76sq.m |
| Agg. Storage                                                | 3sq.m          | 3.69sq.m  |
| Private Open<br>Space                                       | 5sq.m          | 5.08sq.m  |
| Dual Aspect                                                 |                | NO        |
| Floor area<br>10% greater<br>than<br>minimum<br>floor area? |                | YES       |