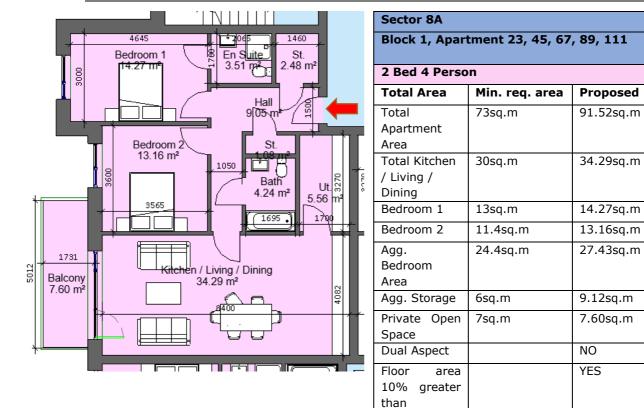

| Sector 8A                                                   |                        |           |  |
|-------------------------------------------------------------|------------------------|-----------|--|
| Block 1, Apart                                              | Block 1, Apartment 111 |           |  |
| 2 Bed 4 Perso                                               | n                      |           |  |
| Total Area                                                  | Min. req. area         | Proposed  |  |
| Total<br>Apartment<br>Area                                  | 73sq.m                 | 91.52sq.m |  |
| Total Kitchen<br>/ Living /<br>Dining                       | 30sq.m                 | 34.29sq.m |  |
| Bedroom 1                                                   | 13sq.m                 | 14.27sq.m |  |
| Bedroom 2                                                   | 11.4sq.m               | 13.16sq.m |  |
| Agg.<br>Bedroom<br>Area                                     | 24.4sq.m               | 27.43sq.m |  |
| Agg. Storage                                                | 6sq.m                  | 9.12sq.m  |  |
| Private Open<br>Space                                       | 7sq.m                  | 7.4sq.m   |  |
| Dual Aspect                                                 |                        | YES       |  |
| Floor area<br>10% greater<br>than<br>minimum<br>floor area? |                        | YES       |  |