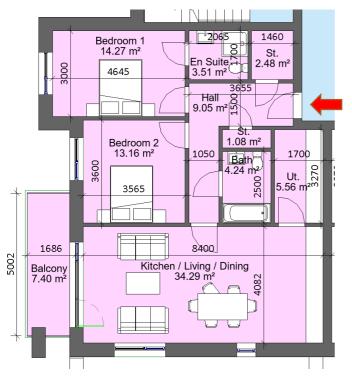

| Sector 8A                                                   |                |           |
|-------------------------------------------------------------|----------------|-----------|
| Block 1, Apartment 24, 46, 68, 90, 112                      |                |           |
| 2 Bed 4 Perso                                               | n              |           |
| Total Area                                                  | Min. req. area | Proposed  |
| Total<br>Apartment<br>Area                                  | 73sq.m         | 91.88sq.m |
| Total Kitchen<br>/ Living /<br>Dining                       | 30sq.m         | 34.29sq.m |
| Bedroom 1                                                   | 13sq.m         | 14.69sq.m |
| Bedroom 2                                                   | 11.4sq.m       | 13.08sq.m |
| Agg.<br>Bedroom<br>Area                                     | 24.4sq.m       | 27.77sq.m |
| Agg. Storage                                                | 6sq.m          | 9.12sq.m  |
| Private Open<br>Space                                       | 7sq.m          | 7.23sq.m  |
| Dual Aspect                                                 |                | NO        |
| Floor area<br>10% greater<br>than<br>minimum<br>floor area? |                | YES       |

| Sector 8A                                                   |                        |           |  |
|-------------------------------------------------------------|------------------------|-----------|--|
| Block 1, Apart                                              | Block 1, Apartment 112 |           |  |
| 2 Bed 4 Perso                                               | n                      |           |  |
| Total Area                                                  | Min. req. area         | Proposed  |  |
| Total<br>Apartment<br>Area                                  | 73sq.m                 | 91.88sq.m |  |
| Total Kitchen<br>/ Living /<br>Dining                       | 30sq.m                 | 34.29sq.m |  |
| Bedroom 1                                                   | 13sq.m                 | 14.69sq.m |  |
| Bedroom 2                                                   | 11.4 sq.m              | 13.08sq.m |  |
| Agg.<br>Bedroom<br>Area                                     | 24.4sq.m               | 27.77sq.m |  |
| Agg. Storage                                                | 6sq.m                  | 9.12sq.m  |  |
| Private Open<br>Space                                       | 7sq.m                  | 7.23sq.m  |  |
| Dual Aspect                                                 |                        | YES       |  |
| Floor area<br>10% greater<br>than<br>minimum<br>floor area? |                        | YES       |  |