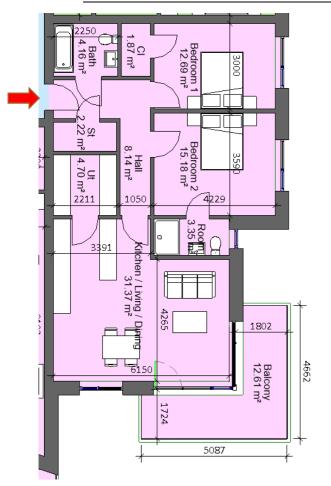

| Sector 8A                                                   | Sector 8A                         |           |  |
|-------------------------------------------------------------|-----------------------------------|-----------|--|
| Block 1, Apart                                              | Block 1, Apartment 31, 53, 75, 97 |           |  |
| 2 Bed 4 Perso                                               | n                                 |           |  |
| Total Area                                                  | Min. req. area                    | Proposed  |  |
| Total<br>Apartment<br>Area                                  | 73sq.m                            | 87.75sq.m |  |
| Total Kitchen<br>/ Living /<br>Dining                       | 30sq.m                            | 31.37sq.m |  |
| Bedroom 1                                                   | 13sq.m                            | 15.18sq.m |  |
| Bedroom 2                                                   | 11.4sq.m                          | 12.69sq.m |  |
| Agg.<br>Bedroom<br>Area                                     | 24.4sq.m                          | 27.87sq.m |  |
| Agg. Storage                                                | 6sq.m                             | 8.79sq.m  |  |
| Private Open<br>Space                                       | 7sq.m                             | 12.61sq.m |  |
| Dual Aspect                                                 |                                   | YES       |  |
| Floor area<br>10% greater<br>than<br>minimum<br>floor area? |                                   | YES       |  |