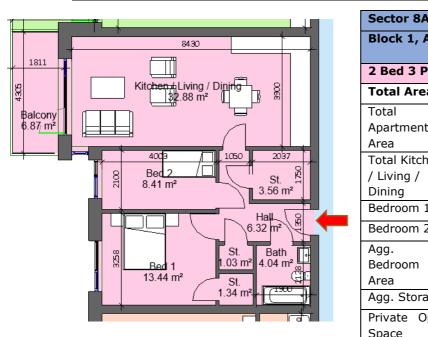

## BALN5-CCH-00-ZZ-REP-A-xxx Apartment Types Sector 7

| Sector 8A                                                   |                |           |
|-------------------------------------------------------------|----------------|-----------|
| Block 1, Apartment 9, 20, 41, 63, 86, 108                   |                |           |
| 2 Bed 3 Perso                                               | n              |           |
| Total Area                                                  | Min. req. area | Proposed  |
| Total<br>Apartment<br>Area                                  | 63sq.m         | 74.17sq.m |
| Total Kitchen<br>/ Living /<br>Dining                       | 28sq.m         | 32.88sq.m |
| Bedroom 1                                                   | 13sq.m         | 13.37sq.m |
| Bedroom 2                                                   | 7.1sq.m        | 8.41sq.m  |
| Agg.<br>Bedroom<br>Area                                     | 20.1sq.m       | 21.78sq.m |
| Agg. Storage                                                | 5sq.m          | 5.93sq.m  |
| Private Open<br>Space                                       | 6sq.m          | 6.87sq.m  |
| Dual Aspect                                                 |                | NO        |
| Floor area<br>10% greater<br>than<br>minimum<br>floor area? |                | YES       |