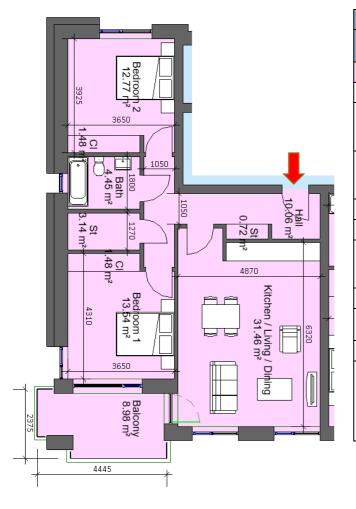

| Sector 8A                                                   |                |           |  |  |
|-------------------------------------------------------------|----------------|-----------|--|--|
| Block 2, Apartment 4, 7, 10, 13                             |                |           |  |  |
| 2 Bed 4 Person                                              |                |           |  |  |
| Total Area                                                  | Min. req. area | Proposed  |  |  |
| Total<br>Apartment<br>Area                                  | 73sq.m         | 82.48sq.m |  |  |
| Total Kitchen<br>/ Living /<br>Dining                       | 30sq.m         | 31.46sq.m |  |  |
| Bedroom 1                                                   | 13sq.m         | 13.54sq.m |  |  |
| Bedroom 2                                                   | 11.4sq.m       | 12.77sq.m |  |  |
| Agg.<br>Bedroom<br>Area                                     | 24.4sq.m       | 26.31sq.m |  |  |
| Agg. Storage                                                | 6sq.m          | 6.82sq.m  |  |  |
| Private Open<br>Space                                       | 7sq.m          | 8.98sq.m  |  |  |
| Dual Aspect                                                 |                | YES       |  |  |
| Floor area<br>10% greater<br>than<br>minimum<br>floor area? |                | YES       |  |  |