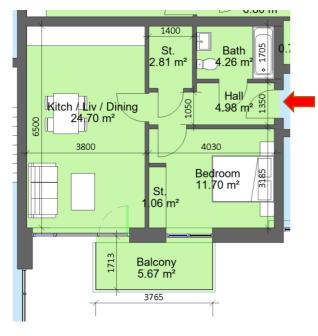

| Sector 8A                                                   |                |           |
|-------------------------------------------------------------|----------------|-----------|
| Block 1, Apartment 14, 36, 58, 80, 102, 116                 |                |           |
| 1 Bed 2 Perso                                               | n              |           |
| Total Area                                                  | Min. req. area | Proposed  |
| Total<br>Apartment<br>Area                                  | 45sq.m         | 51.74sq.m |
| Total Kitchen<br>/ Living /<br>Dining                       | 23sq.m         | 24.7sq.m  |
| Bedroom 1                                                   | 11.4sq.m       | 11.7sq.m  |
| Agg. Storage                                                | 3sq.m          | 3.87sq.m  |
| Private Open<br>Space                                       | 5sq.m          | 5.67sq.m  |
| Dual Aspect                                                 |                | NO        |
| Floor area<br>10% greater<br>than<br>minimum<br>floor area? |                | YES       |