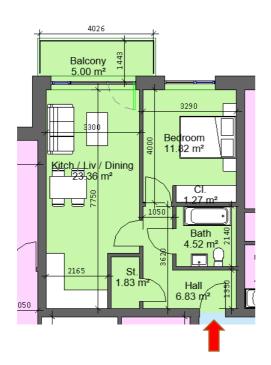

| Sector 8A                                                   |                                   |           |  |
|-------------------------------------------------------------|-----------------------------------|-----------|--|
| Block 1, Apart                                              | Block 1, Apartment 27, 49, 71, 93 |           |  |
| Studio Apartn                                               | nent                              |           |  |
| Total Area                                                  | Min. req. area                    | Proposed  |  |
| Total<br>Apartment<br>Area                                  | 37sq.m                            | 42.88sq.m |  |
| Total Kitchen<br>/ Living /<br>Dining /<br>Bedroom          | 30sq.m                            | 34.89sq.m |  |
| Agg. Storage                                                | 3sq.m                             | 3.03sq.m  |  |
| Private Open<br>Space                                       | 4sq.m                             | 4.4sq.m   |  |
| Dual Aspect                                                 |                                   | NO        |  |
| Floor area<br>10% greater<br>than<br>minimum<br>floor area? |                                   | YES       |  |