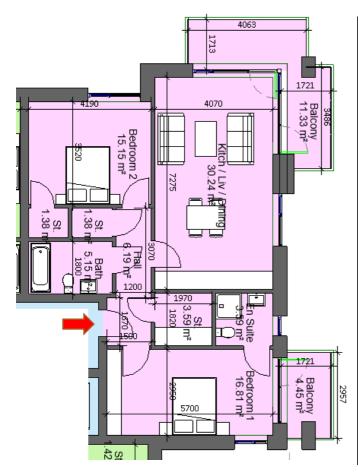

| Sector 8A                                                   |                                                                    |           |  |
|-------------------------------------------------------------|--------------------------------------------------------------------|-----------|--|
|                                                             | Block 1, Apartment 4, 15, 37, 59, 81, 103, 117, 120, 123, 126, 129 |           |  |
| 2 Bed 4 Perso                                               | n                                                                  |           |  |
| Total Area                                                  | Min. req. area                                                     | Proposed  |  |
| Total<br>Apartment<br>Area                                  | 73sq.m                                                             | 86.87sq.m |  |
| Total Kitchen<br>/ Living /<br>Dining /<br>Bedroom          | 30sq.m                                                             | 30.24sq.m |  |
| Bedroom 1                                                   | 13sq.m                                                             | 16.81sq.m |  |
| Bedroom 2                                                   | 11.4sq.m                                                           | 15.15sq.m |  |
| Agg.<br>Bedroom<br>Area                                     | 24.4sq.m                                                           | 31.96sq.m |  |
| Agg. Storage                                                | 6sq.m                                                              | 6.35sq.m  |  |
| Private Open<br>Space                                       | 7sq.m                                                              | 15.78sq.m |  |
| Dual Aspect                                                 |                                                                    | YES       |  |
| Floor area<br>10% greater<br>than<br>minimum<br>floor area? |                                                                    | YES       |  |