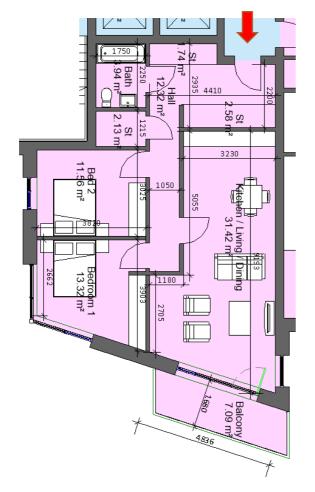

| Sector 8A                                                   |                  |           |
|-------------------------------------------------------------|------------------|-----------|
| Block 1, Apart                                              | tment 32, 54, 76 | , 98      |
| 2 Bed 4 Perso                                               | n                |           |
| Total Area                                                  | Min. req. area   | Proposed  |
| Total<br>Apartment<br>Area                                  | 73sq.m           | 81.91sq.m |
| Total Kitchen<br>/ Living /<br>Dining                       | 30sq.m           | 31.42sq.m |
| Bedroom 1                                                   | 13sq.m           | 13.32sq.m |
| Bedroom 2                                                   | 11.4sq.m         | 11.56sq.m |
| Agg.<br>Bedroom<br>Area                                     | 24.4sq.m         | 24.88sq.m |
| Agg. Storage                                                | 6sq.m            | 6.45sq.m  |
| Private Open<br>Space                                       | 7sq.m            | 7.09sq.m  |
| Dual Aspect                                                 |                  | YES       |
| Floor area<br>10% greater<br>than<br>minimum<br>floor area? |                  | YES       |