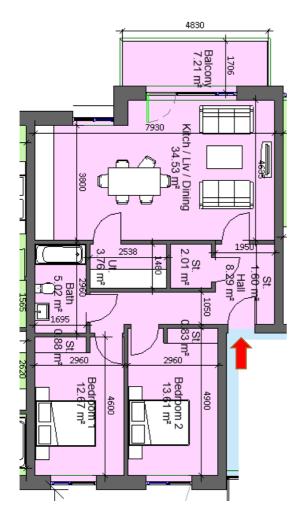

| Sector 8A                                                   |                                           |           |  |
|-------------------------------------------------------------|-------------------------------------------|-----------|--|
| Block 1, Apart                                              | Block 1, Apartment 6, 17, 39, 61, 83, 105 |           |  |
| 2 Bed 4 Perso                                               | n                                         |           |  |
| Total Area                                                  | Min. req. area                            | Proposed  |  |
| Total<br>Apartment<br>Area                                  | 73sq.m                                    | 86.68sq.m |  |
| Total Kitchen<br>/ Living /<br>Dining                       | 30sq.m                                    | 34.4sq.m  |  |
| Bedroom 1                                                   | 13sq.m                                    | 13.61sq.m |  |
| Bedroom 2                                                   | 11.4sq.m                                  | 12.67sq.m |  |
| Agg.<br>Bedroom<br>Area                                     | 24.4sq.m                                  | 26.28sq.m |  |
| Agg. Storage                                                | 6sq.m                                     | 9.08sq.m  |  |
| Private Open<br>Space                                       | 7sq.m                                     | 7.21sq.m  |  |
| Dual Aspect                                                 |                                           | YES       |  |
| Floor area<br>10% greater<br>than<br>minimum<br>floor area? |                                           | YES       |  |