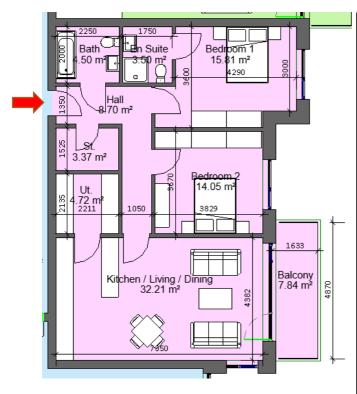

| Sector 8A                                                   |                |           |
|-------------------------------------------------------------|----------------|-----------|
| Block 1, Apartment 22, 44, 66, 88, 110                      |                |           |
| 2 Bed 4 Perso                                               | n              |           |
| Total Area                                                  | Min. req. area | Proposed  |
| Total<br>Apartment<br>Area                                  | 73sq.m         | 91.16sq.m |
| Total Kitchen<br>/ Living /<br>Dining                       | 30sq.m         | 32.21sq.m |
| Bedroom 1                                                   | 13sq.m         | 15.81sq.m |
| Bedroom 2                                                   | 11.4 sq.m      | 14.05sq.m |
| Agg.<br>Bedroom<br>Area                                     | 24.4sq.m       | 29.86sq.m |
| Agg. Storage                                                | 6sq.m          | 8.09sq.m  |
| Private Open<br>Space                                       | 7sq.m          | 7.84sq.m  |
| Dual Aspect                                                 |                | NO        |
| Floor area<br>10% greater<br>than<br>minimum<br>floor area? |                | YES       |