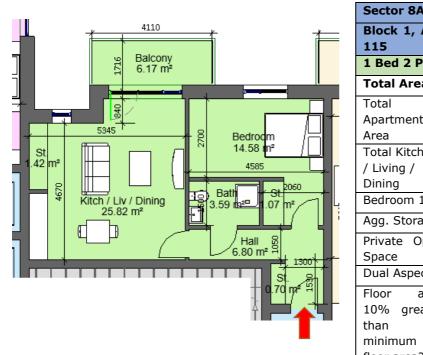

| Sector 8A                                  |                |           |
|--------------------------------------------|----------------|-----------|
| Block 1, Apartment 3, 13, 35, 57, 79, 101, |                |           |
| 115                                        |                |           |
| 1 Bed 2 Perso                              | n              |           |
| Total Area                                 | Min. req. area | Proposed  |
| Total                                      | 45sq.m         | 56.05sq.m |
| Apartment                                  |                |           |
| Area                                       |                |           |
| Total Kitchen                              | 23sq.m         | 25.82sq.m |
| / Living /                                 |                |           |
| Dining                                     |                |           |
| Bedroom 1                                  | 11.4sq.m       | 14.58sq.m |
| Agg. Storage                               | 3sq.m          | 3.19sq.m  |
| Private Open                               | 5sq.m          | 6.17sq.m  |
| Space                                      |                |           |
| Dual Aspect                                |                | NO        |
| Floor area                                 |                | YES       |
| 10% greater                                |                |           |
| than                                       |                |           |
| minimum                                    |                |           |
| floor area?                                |                |           |