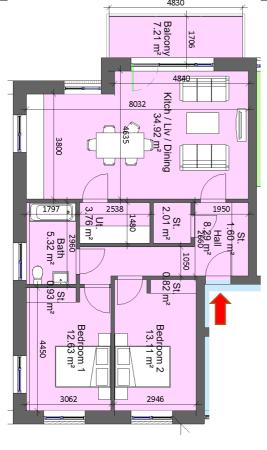

| Sector 8A                                                   |                                           |           |  |
|-------------------------------------------------------------|-------------------------------------------|-----------|--|
| Block 1, Apart                                              | Block 1, Apartment 6, 17, 39, 61, 83, 105 |           |  |
| 2 Bed 4 Perso                                               | n                                         |           |  |
| Total Area                                                  | Min. req. area                            | Proposed  |  |
| Total<br>Apartment<br>Area                                  | 73sq.m                                    | 86.68sq.m |  |
| Total Kitchen<br>/ Living /<br>Dining                       | 30sq.m                                    | 34.4sq.m  |  |
| Bedroom 1                                                   | 13sq.m                                    | 13.61sq.m |  |
| Bedroom 2                                                   | 11.4sq.m                                  | 12.67sq.m |  |
| Agg.<br>Bedroom<br>Area                                     | 24.4sq.m                                  | 26.28sq.m |  |
| Agg. Storage                                                | 6sq.m                                     | 9.08sq.m  |  |
| Private Open<br>Space                                       | 7sq.m                                     | 7.21sq.m  |  |
| Dual Aspect                                                 |                                           | YES       |  |
| Floor area<br>10% greater<br>than<br>minimum<br>floor area? |                                           | YES       |  |