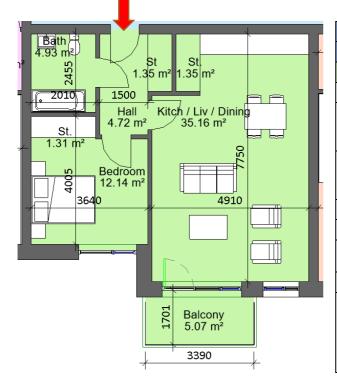

| Sector 8A                                                   |                |           |
|-------------------------------------------------------------|----------------|-----------|
| Block 1, Apartment 26, 48, 70, 92                           |                |           |
| 1 Bed 2 Perso                                               | n              |           |
| Total Area                                                  | Min. req. area | Proposed  |
| Total<br>Apartment<br>Area                                  | 45sq.m         | 62.9sq.m  |
| Total Kitchen<br>/ Living /<br>Dining                       | 23sq.m         | 35.16sq.m |
| Bedroom 1                                                   | 11.4sq.m       | 12.14sq.m |
| Agg. Storage                                                | 3sq.m          | 4.01sq.m  |
| Private Open<br>Space                                       | 5sq.m          | 5.07sq.m  |
| Dual Aspect                                                 |                | NO        |
| Floor area<br>10% greater<br>than<br>minimum<br>floor area? |                | YES       |