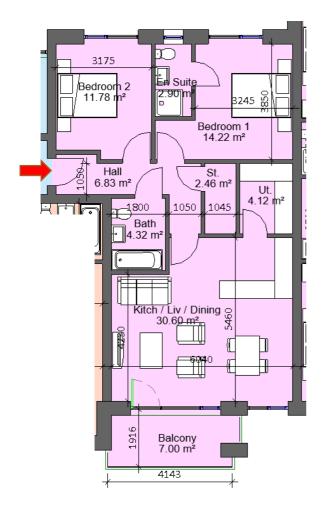

| Sector 8A                                                   |                                   |           |  |
|-------------------------------------------------------------|-----------------------------------|-----------|--|
| Block 1, Apart                                              | Block 1, Apartment 28, 50, 72, 94 |           |  |
| 2 Bed 4 Perso                                               | n                                 |           |  |
| Total Area                                                  | Min. req. area                    | Proposed  |  |
| Total<br>Apartment<br>Area                                  | 73sq.m                            | 81.25sq.m |  |
| Total Kitchen<br>/ Living /<br>Dining                       | 30sq.m                            | 30.6sq.m  |  |
| Bedroom 1                                                   | 13sq.m                            | 14.22sq.m |  |
| Bedroom 2                                                   | 11.4 sq.m                         | 11.78sq.m |  |
| Agg.<br>Bedroom<br>Area                                     | 24.4sq.m                          | 26sq.m    |  |
| Agg. Storage                                                | 6sq.m                             | 6.58sq.m  |  |
| Private Open<br>Space                                       | 7sq.m                             | 7sq.m     |  |
| Dual Aspect                                                 |                                   | YES       |  |
| Floor area<br>10% greater<br>than<br>minimum<br>floor area? |                                   | YES       |  |