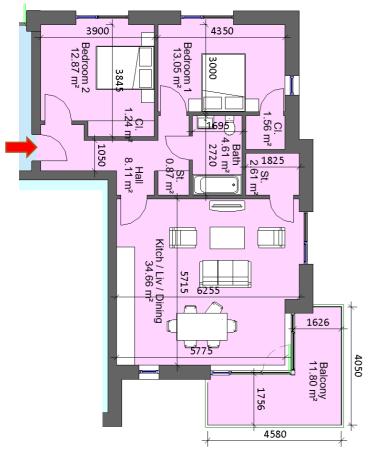

| Sector 8A<br>Block 2, Apartment 1, 2, 5, 8, 11              |                |           |  |
|-------------------------------------------------------------|----------------|-----------|--|
|                                                             |                |           |  |
| Total Area                                                  | Min. req. area | Proposed  |  |
| Total<br>Apartment<br>Area                                  | 73sq.m         | 83.04sq.m |  |
| Total Kitchen<br>/ Living /<br>Dining                       | 30sq.m         | 34.66sq.m |  |
| Bedroom 1                                                   | 13sq.m         | 13.05sq.m |  |
| Bedroom 2                                                   | 11.4sq.m       | 12.87sq.m |  |
| Agg.<br>Bedroom<br>Area                                     | 24.4sq.m       | 25.92sq.m |  |
| Agg. Storage                                                | 6sq.m          | 6.28sq.m  |  |
| Private Open<br>Space                                       | 7sq.m          | 11.8sq.m  |  |
| Dual Aspect                                                 |                | YES       |  |
| Floor area<br>10% greater<br>than<br>minimum<br>floor area? |                | YES       |  |