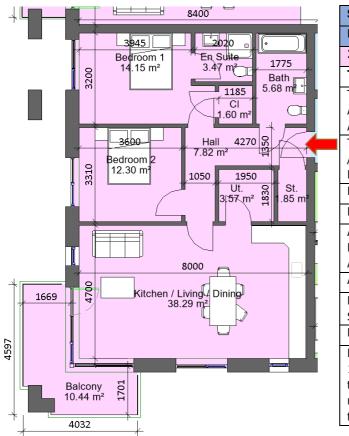

| Sector 8A                                                   |                |           |
|-------------------------------------------------------------|----------------|-----------|
| Block 1, Apartment 25, 47, 69, 91                           |                |           |
| 2 Bed 4 Perso                                               | n              |           |
| Total Area                                                  | Min. req. area | Proposed  |
| Total<br>Apartment<br>Area                                  | 73sq.m         | 91.76sq.m |
| Total Kitchen<br>/ Living /<br>Dining                       | 30sq.m         | 38.29sq.m |
| Bedroom 1                                                   | 13sq.m         | 14.15sq.m |
| Bedroom 2                                                   | 11.4sq.m       | 12.3sq.m  |
| Agg.<br>Bedroom<br>Area                                     | 24.4sq.m       | 26.45sq.m |
| Agg. Storage                                                | 6sq.m          | 7.02sq.m  |
| Private Open<br>Space                                       | 7sq.m          | 10.44sq.m |
| Dual Aspect                                                 |                | YES       |
| Floor area<br>10% greater<br>than<br>minimum<br>floor area? |                | YES       |