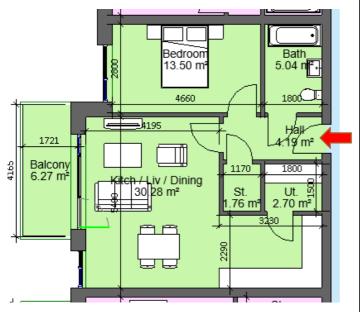

| Sector 8A                                                   |                |           |
|-------------------------------------------------------------|----------------|-----------|
| Block 1, Apartment 14, 36, 58, 80, 102, 116                 |                |           |
| 1 Bed 2 Perso                                               | n              |           |
| Total Area                                                  | Min. req. area | Proposed  |
| Total<br>Apartment<br>Area                                  | 45sq.m         | 51.74sq.m |
| Total Kitchen<br>/ Living /<br>Dining                       | 23sq.m         | 24.7sq.m  |
| Bedroom 1                                                   | 11.4sq.m       | 11.7sq.m  |
| Agg. Storage                                                | 3sq.m          | 3.87sq.m  |
| Private Open<br>Space                                       | 5sq.m          | 5.67sq.m  |
| Dual Aspect                                                 |                | NO        |
| Floor area<br>10% greater<br>than<br>minimum<br>floor area? |                | YES       |