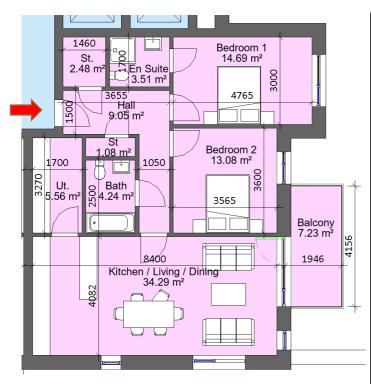

| Sector 8A                                                   |                |           |
|-------------------------------------------------------------|----------------|-----------|
| Block 1, Apartment 24, 46, 68, 90, 112                      |                |           |
| 2 Bed 4 Perso                                               | n              |           |
| Total Area                                                  | Min. req. area | Proposed  |
| Total<br>Apartment<br>Area                                  | 73sq.m         | 91.88sq.m |
| Total Kitchen<br>/ Living /<br>Dining                       | 30sq.m         | 34.29sq.m |
| Bedroom 1                                                   | 13sq.m         | 14.69sq.m |
| Bedroom 2                                                   | 11.4sq.m       | 13.08sq.m |
| Agg.<br>Bedroom<br>Area                                     | 24.4sq.m       | 27.77sq.m |
| Agg. Storage                                                | 6sq.m          | 9.12sq.m  |
| Private Open<br>Space                                       | 7sq.m          | 7.23sq.m  |
| Dual Aspect                                                 |                | NO        |
| Floor area<br>10% greater<br>than<br>minimum<br>floor area? |                | YES       |

| Sector 8A                                                   |                        |           |  |
|-------------------------------------------------------------|------------------------|-----------|--|
| Block 1, Apart                                              | Block 1, Apartment 112 |           |  |
| 2 Bed 4 Perso                                               | n                      |           |  |
| Total Area                                                  | Min. req. area         | Proposed  |  |
| Total<br>Apartment<br>Area                                  | 73sq.m                 | 91.88sq.m |  |
| Total Kitchen<br>/ Living /<br>Dining                       | 30sq.m                 | 34.29sq.m |  |
| Bedroom 1                                                   | 13sq.m                 | 14.69sq.m |  |
| Bedroom 2                                                   | 11.4 sq.m              | 13.08sq.m |  |
| Agg.<br>Bedroom<br>Area                                     | 24.4sq.m               | 27.77sq.m |  |
| Agg. Storage                                                | 6sq.m                  | 9.12sq.m  |  |
| Private Open<br>Space                                       | 7sq.m                  | 7.23sq.m  |  |
| Dual Aspect                                                 |                        | YES       |  |
| Floor area<br>10% greater<br>than<br>minimum<br>floor area? |                        | YES       |  |