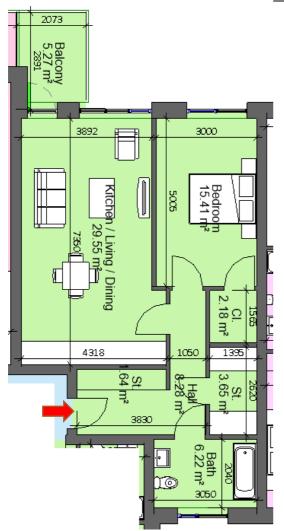

| Sector 8A                                                   |                                           |           |  |
|-------------------------------------------------------------|-------------------------------------------|-----------|--|
| Block 1, Apart                                              | Block 1, Apartment 7, 18, 40, 62, 84, 106 |           |  |
| 1 Bed 2 Perso                                               | n                                         |           |  |
| Total Area                                                  | Min. req. area                            | Proposed  |  |
| Total<br>Apartment<br>Area                                  | 45sq.m                                    | 69.48sq.m |  |
| Total Kitchen<br>/ Living /<br>Dining                       | 23sq.m                                    | 29.55sq.m |  |
| Bedroom 1                                                   | 11.4sq.m                                  | 15.41sq.m |  |
| Agg. Storage                                                | 3sq.m                                     | 7.47sq.m  |  |
| Private Open<br>Space                                       | 5sq.m                                     | 5.27sq.m  |  |
| Dual Aspect                                                 |                                           | YES       |  |
| Floor area<br>10% greater<br>than<br>minimum<br>floor area? |                                           | YES       |  |