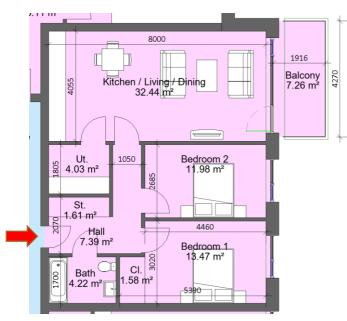

## BALN5-CCH-00-ZZ-REP-A-243 P3 March 2022

| Sector 8A                                                   |                |           |  |  |
|-------------------------------------------------------------|----------------|-----------|--|--|
| Block 2, Apartment 3, 6, 9, 12                              |                |           |  |  |
| 2 Bed 4 Person                                              |                |           |  |  |
| Total Area                                                  | Min. req. area | Proposed  |  |  |
| Total<br>Apartment<br>Area                                  | 73sq.m         | 80.16sq.m |  |  |
| Total Kitchen<br>/ Living /<br>Dining                       | 30sq.m         | 32.44sq.m |  |  |
| Bedroom 1                                                   | 13sq.m         | 13.47sq.m |  |  |
| Bedroom 2                                                   | 11.4sq.m       | 11.98sq.m |  |  |
| Agg.<br>Bedroom<br>Area                                     | 24.4sq.m       | 25.45sq.m |  |  |
| Agg. Storage                                                | 6sq.m          | 7.22sq.m  |  |  |
| Private Open<br>Space                                       | 7sq.m          | 7.26sq.m  |  |  |
| Dual Aspect                                                 |                | NO        |  |  |
| Floor area<br>10% greater<br>than<br>minimum<br>floor area? |                | NO        |  |  |