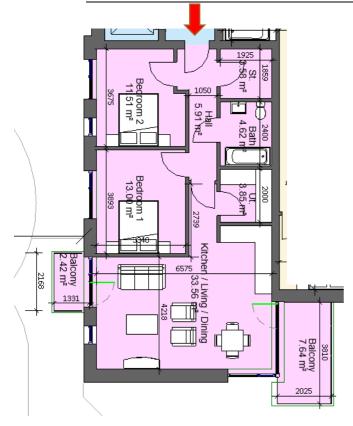

| Sector 8A                                  |                |            |
|--------------------------------------------|----------------|------------|
| Block 1, Apartment 2, 12, 34, 56, 78, 100, |                |            |
| 114                                        |                |            |
| 3 Bed 5 Perso                              | n              |            |
| Total Area                                 | Min. req. area | Proposed   |
| Total                                      | 90sq.m         | 106.83sq.m |
| Apartment<br>Area                          |                |            |
| Total Kitchen                              | 34sq.m         | 36.57sq.m  |
| / Living /                                 |                |            |
| Dining                                     |                |            |
| Bedroom 1                                  | 13sq.m         | 13.08sq.m  |
| Bedroom 2                                  | 11.4sq.m       | 11.57sq.m  |
| Bedroom 3                                  | 7.1sq.m        | 8.54sq.m   |
| Agg.                                       | 31.5sq.m       | 33.19sq.m  |
| Bedroom                                    |                |            |
| Area                                       |                |            |
| Agg. Storage                               | 9sq.m          | 9.24sq.m   |
| Private Open                               | 9sq.m          | 10.54sq.m  |
| Space                                      |                |            |
| Dual Aspect                                |                | YES        |
| Floor area                                 |                | YES        |
| 10% greater                                |                |            |
| than                                       |                |            |
| minimum                                    |                |            |
| floor area?                                |                |            |