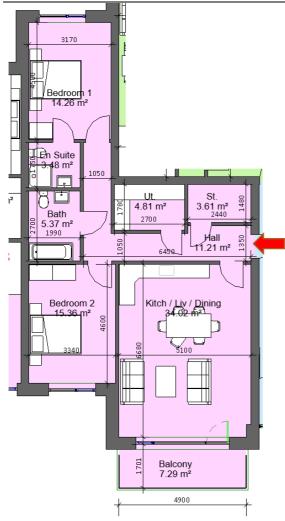

| Sector 8A                                                   |                  |           |
|-------------------------------------------------------------|------------------|-----------|
| Block 1, Apart                                              | tment 29, 51, 73 | , 95      |
| 2 Bed 4 Perso                                               | n                |           |
| Total Area                                                  | Min. req. area   | Proposed  |
| Total<br>Apartment<br>Area                                  | 73sq.m           | 96.24sq.m |
| Total Kitchen<br>/ Living /<br>Dining                       | 30sq.m           | 34.02sq.m |
| Bedroom 1                                                   | 13sq.m           | 14.27sq.m |
| Bedroom 2                                                   | 11.4sq.m         | 15.36sq.m |
| Agg.<br>Bedroom<br>Area                                     | 24.4sq.m         | 29.63sq.m |
| Agg. Storage                                                | 6sq.m            | 8.42sq.m  |
| Private Open<br>Space                                       | 7sq.m            | 7.29sq.m  |
| Dual Aspect                                                 |                  | YES       |
| Floor area<br>10% greater<br>than<br>minimum<br>floor area? |                  | YES       |