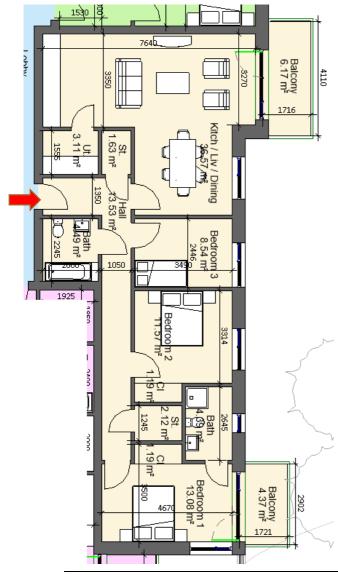

| Sector 8A                                  |                |            |
|--------------------------------------------|----------------|------------|
| Block 1, Apartment 2, 12, 34, 56, 78, 100, |                |            |
| 114                                        |                |            |
| 3 Bed 5 Perso                              | n              |            |
| Total Area                                 | Min. req. area | Proposed   |
| Total                                      | 90sq.m         | 106.83sq.m |
| Apartment<br>Area                          |                |            |
| Total Kitchen                              | 34sq.m         | 36.57sq.m  |
| / Living /                                 |                |            |
| Dining                                     |                |            |
| Bedroom 1                                  | 13sq.m         | 13.08sq.m  |
| Bedroom 2                                  | 11.4sq.m       | 11.57sq.m  |
| Bedroom 3                                  | 7.1sq.m        | 8.54sq.m   |
| Agg.                                       | 31.5sq.m       | 33.19sq.m  |
| Bedroom                                    |                |            |
| Area                                       |                |            |
| Agg. Storage                               | 9sq.m          | 9.24sq.m   |
| Private Open                               | 9sq.m          | 10.54sq.m  |
| Space                                      |                |            |
| Dual Aspect                                |                | YES        |
| Floor area                                 |                | YES        |
| 10% greater                                |                |            |
| than                                       |                |            |
| minimum                                    |                |            |
| floor area?                                |                |            |