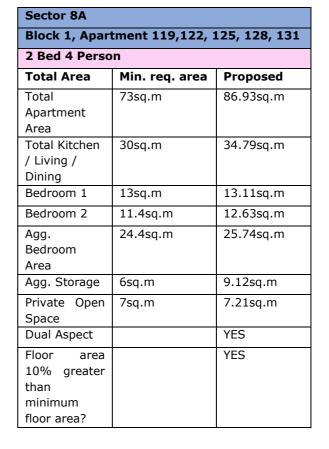

| Sector 8A                                                   |                                           |           |  |
|-------------------------------------------------------------|-------------------------------------------|-----------|--|
| Block 1, Apart                                              | Block 1, Apartment 6, 17, 39, 61, 83, 105 |           |  |
| 2 Bed 4 Perso                                               | n                                         |           |  |
| Total Area                                                  | Min. req. area                            | Proposed  |  |
| Total<br>Apartment<br>Area                                  | 73sq.m                                    | 86.68sq.m |  |
| Total Kitchen<br>/ Living /<br>Dining                       | 30sq.m                                    | 34.4sq.m  |  |
| Bedroom 1                                                   | 13sq.m                                    | 13.61sq.m |  |
| Bedroom 2                                                   | 11.4sq.m                                  | 12.67sq.m |  |
| Agg.<br>Bedroom<br>Area                                     | 24.4sq.m                                  | 26.28sq.m |  |
| Agg. Storage                                                | 6sq.m                                     | 9.08sq.m  |  |
| Private Open<br>Space                                       | 7sq.m                                     | 7.21sq.m  |  |
| Dual Aspect                                                 |                                           | YES       |  |
| Floor area<br>10% greater<br>than<br>minimum<br>floor area? |                                           | YES       |  |